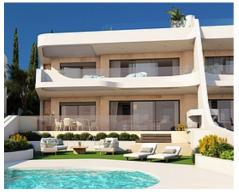

## Townhouses in Marbella

**Location: Marbella** 

Price: 1,320,000 € - 1,647,000 €

An exclusive luxury complex consisting of 8 flats, in the best area of the Costa del Sol, • Reference: AP1420 with sea views.

Its southwest orientation guarantees the best sun exposure and spectacular panoramic • Built Size: 225 - 335 m <sup>2</sup> views, we have taken care of every detail with an innovative design, a privileged location, just 5 minutes from the spectacular dunes of Artola, for golf lovers you can enjoy the golf course of Cabo Pino.