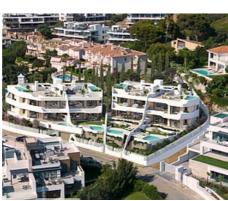

## Townhouses in Marbella

**Location: Marbella** 

Price: 1,320,000 € - 1,647,000 €

An exclusive luxury complex consisting of 8 flats, in the best area of the Costa del Sol, • Reference: AP1420 with sea views.

Its southwest orientation guarantees the best sun exposure and spectacular panoramic • Built Size: 225 - 335 m <sup>2</sup> views, we have taken care of every detail with an innovative design, a privileged location, just 5 minutes from the spectacular dunes of Artola, for golf lovers you can enjoy the golf course of Cabo Pino.

The development is only 15 minutes from Marbella town and 30 minutes from Malaga airport.

• Bedrooms: 3

• Bathrooms: 3

• Terrace: 13 - 38 m <sup>2</sup>