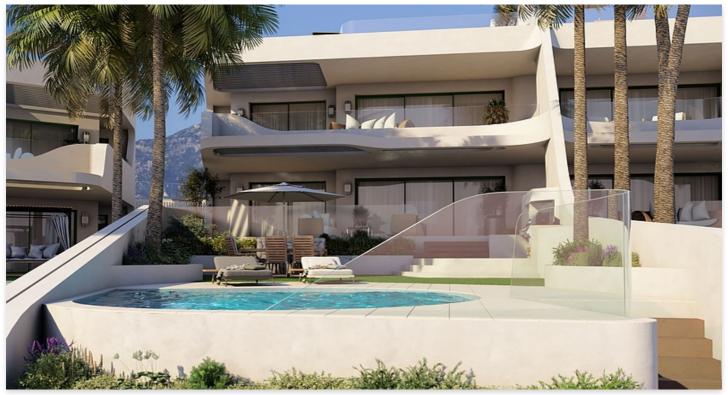

## Townhouses in Marbella

**Location: Marbella** 

Price: 1,320,000 € - 1,647,000 €

An exclusive luxury complex consisting of 8 flats, in the best area of the Costa del Sol, • Reference: AP1420 with sea views.

Its southwest orientation guarantees the best sun exposure and spectacular panoramic • Built Size: 225 - 335 m <sup>2</sup> views, we have taken care of every detail with an innovative design, a privileged location, just 5 minutes from the spectacular dunes of Artola, for golf lovers you can enjoy the golf course of Cabo Pino.

The development is only 15 minutes from Marbella town and 30 minutes from Malaga airport.

• Bedrooms: 3

• Bathrooms: 3

• Terrace: 13 - 38 m <sup>2</sup>